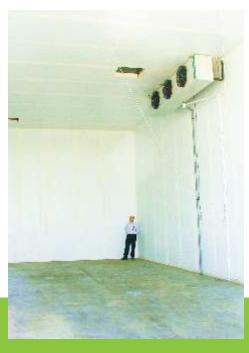

#### **Description**

Each subject property is Size (approximately) 919 square feet Chill Store Unit built by Tilia Properties. The property is constructed of steel portal frame with brick/block infill walls under a pitched profile steel clad roof.

Internally, each Lined Chill Store unit is Hermitically Sealed with a large sliding door. Externally of the units, there is access to the outside W/C facilities, forecourt parking and large unloading area all in a secure fenced site. There is also a Weigh Bridge option available with these units.