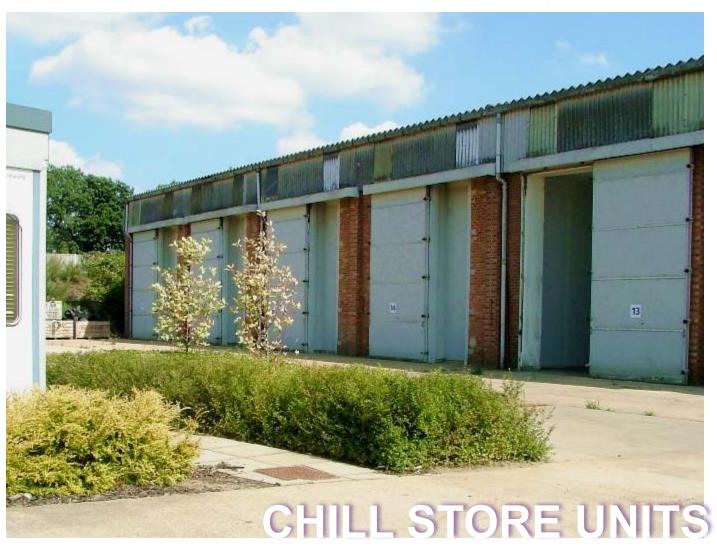

## **TUNSTEAD ROAD, HOVETON**

- Lined Chill Store Units to Let
  - each unit Size (approximately): 919 sq.ft. (85.38m²)
- Short Terms Available (from 1 month)
- Large Unloading Areas and Parking
- Weigh Bridge option
- Units on Secure Fenced Site
- Good Site Access in prime Location

#### **Description**

Each subject property is Size (approximately) 919 square feet Chill Store Unit built by Tilia Properties. The property is constructed of steel portal frame with brick/block infill walls under a pitched profile steel clad roof.

Internally, each Lined Chill Store unit is Hermitically Sealed with a large sliding door. Externally of the units, there is access to the outside W/C facilities, forecourt parking and large unloading area all in a secure fenced site. There is also a Weigh Bridge option available with these units.