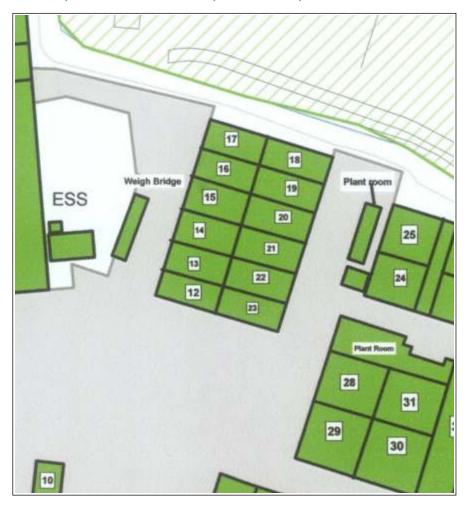

#### Location

Chill Store units 12-23 are on Tilia Hoveton Business Park which is a mix of industrial units, warehousing, storage and office space. Close to Norwich and the A47 with 3 acres of additional land available for further development.

#### Accommodation

We have measured the property in accordance with the RICS Code of Measuring Practice and calculate the following gross internal floor areas:

Units 12-23 (approximately) 919 sq.ft. (85.38m²)