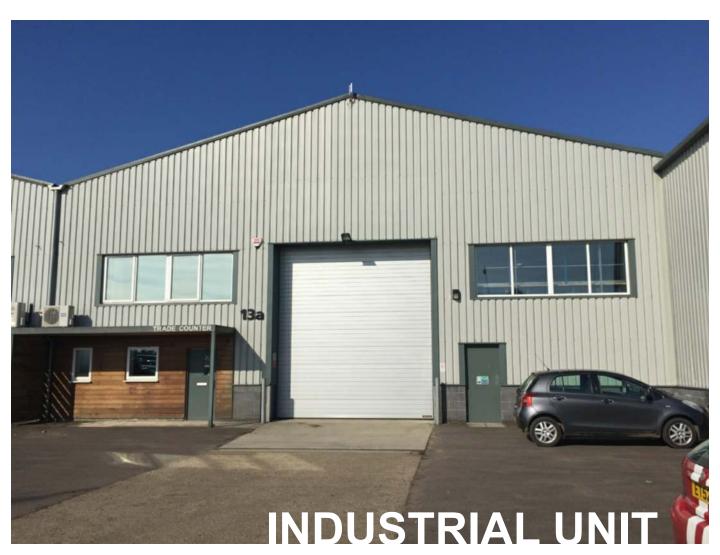

### RAMIREZ ROAD, RACKHEATH

- Business Unit to Let size: 3,660 sq.ft. (340 sq m)
- Warehouse with welfare facilities
- Mezzanine floor area of 2,499 sq ft (232 sq m)
- Trade Counter Entrance
- Modern Office
- Forecourt parking and unloading area

#### Description

The subject property provides an industrial unit within a terrace of three properties, forming part of a recently completed development by Tilia Properties. The property is constructed of steel portal frame with brick/block infill walls under a pitched profile steel clad roof.

Internally, the unit benefits from integral office accommodation, large warehouse area with roller shutter-loading door and first floor mezzanine area. The welfare accommodation includes kitchen and WC facilities. Externally the unit has forecourt parking and unloading area.