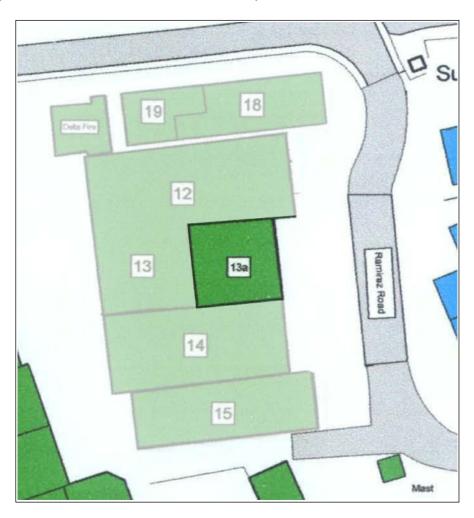

#### Accommodation

We have measured the property in accordance with the RICS Code of Measuring Practice and calculate the following gross internal floor areas:

Unit 13A Ground floor: 3,660 sq ft (340 sq m) Mezzanine: 2,499 sq ft (232 sq m)

#### **Legal Costs**

The ingoing tenant will be responsible for both parties reasonably incurred legal costs.

Image reproduced with kind permission of Ordnan